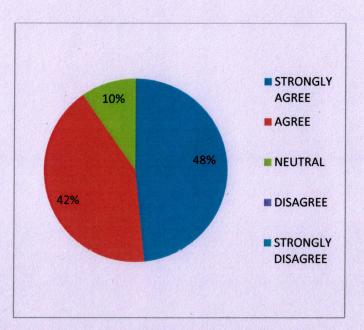

s





Principal Karpagam College of Pharmacy Othakkalmandapam-Post Coimbatore - 641 032. Tamil Nadu



# FACULTY FEEDBACK ANALYSIS

1. Does the College encourage Faculty members to participate in designing and developing the course curriculum



2. Faculty members have the freedom to adopt new techniques / strategies of teaching such as group discussions, seminar presentations, etc.





Karpagam College of Pharmacy Othakkalmandapam-Post Coimbatore - 641 032. Tamil Nadu



3. Does the College encourage faculty members to invite experts from academia, research institutions and industry in workshops/seminars etc. organized by respective department?



4. The examination and evaluation system followed by the College is effective and fair in judging students' academic and other performance.



5. The College supports the participation of faculty in national conferences, seminars, symposium by providing academic leave and financial support.

Frincipal

Karpagam College of Pharmacy Othakkalmandapam-Post Coimbatore - 641 032. Tamil Nadu





6. The College provides adequate opportunities and support to faculty for their academic growth.



7. Faculty are free to express and share their opinions, ideas and suggestions.

ollege

shotore

Principal Karpagam College of Pharmacy Othakkalmandapam-Post Coimbatore - 641 032. Tamil Nadu





8. Would you like to recommend the college to any aspiring student seeking admission?



9. The institution puts equal emphasis on academics as well as sports.







## 10. How would you rank the interactions between the staff and the principal?