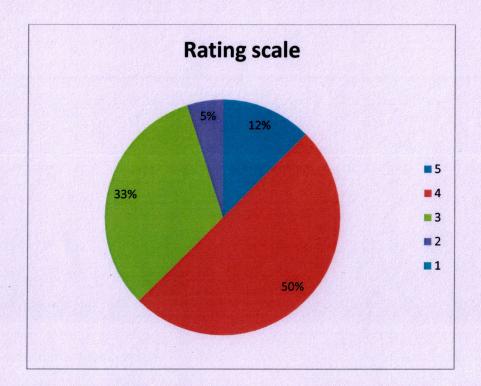

4. How would you rate the overall experience in the college? Rating scale 1 to 5. (Higher the score better the experience)

5. How would you rate the course included in the program to meet the industrial needs?