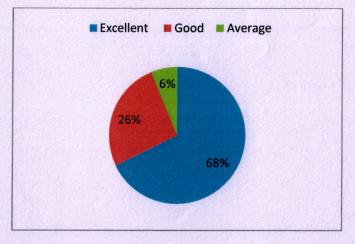

# FACULTY FEEDBACK ANALYSIS

1. Does the College encourage Faculty members to participate in designing and developing the course curriculum

2. Faculty members have the freedom to adopt new techniques / strategies of teaching such as group discussions, seminar presentations, etc.

Karpagam College of Pharmacy Othakkalmandapam-Post Coimbatore - 641 032. Tamil Nadu

3. Does the College encourage faculty members to invite experts from academia, research institutions and industry in workshops/seminars etc. organized by respective department?

4. The examination and evaluation system followed by the College is effective and fair in judging students' academic and other performance.

5. The College supports the participation of faculty in national conferences, seminars, symposium by providing academic leave and financial support.

Frincipal

Karpagam College of Pharmacy Othakkalmandapam-Post Coimbatore - 641 032. Tamil Nadu

6. The College provides adequate opportunities and support to faculty for their academic growth.

7. Faculty are free to express and share their opinions, ideas and suggestions.

ollege

shotore

Principal Karpagam College of Pharmacy Othakkalmandapam-Post Coimbatore - 641 032. Tamil Nadu

8. Would you like to recommend the college to any aspiring student seeking admission?

9. The institution puts equal emphasis on academics as well as sports.

## 10. How would you rank the interactions between the staff and the principal?

Karpagam College of Pharmacy

Othakkalmandapam-Post Coimbatore - 641 032. Tamil Nadu