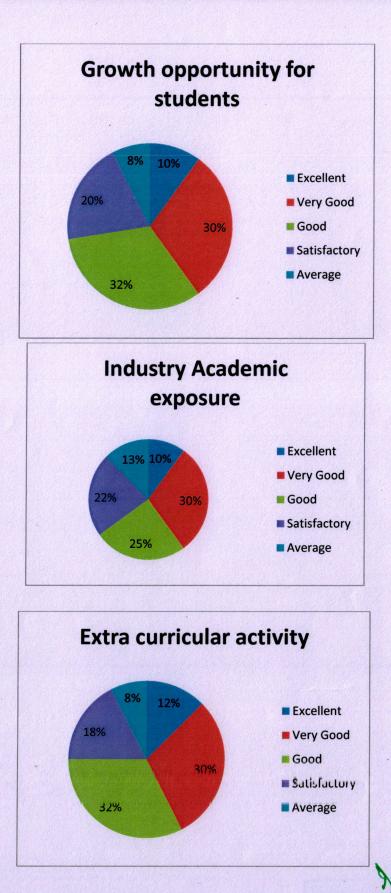

4. How would you rate the overall experience in the college? Rating scale 1 to 5. (Higher the score better the experience)

5. How would you rate the course included in the program to meet the industrial needs?

## **EMPLOYER FEEDBACK ANALYSIS**

1. Does the proficiency of our students to adapt to industry requirements

2. Curriculum reflects current trends and practices in the respective disciplines.

Conno atore -SL

#### 5. Industry - Institute interaction

Karpagam College of Pharmacy Othakkalmandapam-Post Coimbatore - 641 032. Tamil Nadu